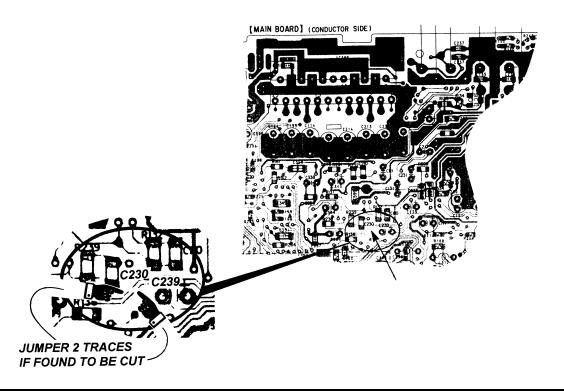

## Solution:

Reference: FPR-R1615

There are two traces between C230 and C239. (see diagram below) If these traces have been cut, they need to be jumpered back for a connection. Jumper the two cut traces with thin wires on the solderside of the main board. After cut traces are reconnected, test unit by tapping chassis and monitoring subwoofer outputs.